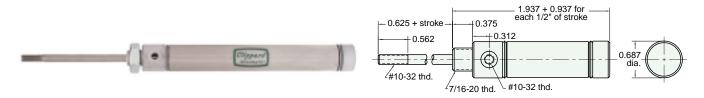

**Double Acting** 

Nut included, but not shown on drawing

SRR-10-□-□

Mount: Stud Standard Stroke Lengths: 1/2", 1", 1-1/2", 2", 3", 4"

Type: Rotating Rod Spring Compressed: 4 lbs. Spring At Rest: 1.3 lbs.

Options: MB, B, H, V, N

For bumpers add .500
For magnetic bumpers add .812

Reverse Acting

Reverse Acting

Nut included, but not shown on drawing

Mount: Universal Standard Stroke Lengths: 1/2", 1", 1-1/2", 2", 3", 4"