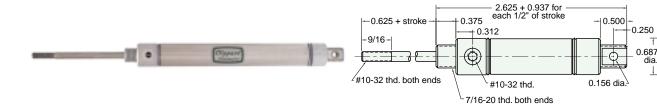

Type: Rotating Rod Spring Compressed: 4 lbs. Spring At Rest: 1.3 lbs.

Options: MB, B, H, V, P6, N

For bumpers add .500 For magnetic bumpers add .812

Furnished without nut(s). See Chart on Page 18.

0.312