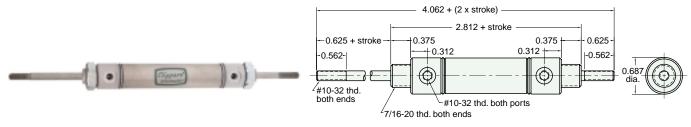

## 5/8" Bore Stainless Steel Cylinder

Mount: Stud Standard Stroke Lengths: 1/2", 1", 1-1/2", 2", 3', 4"

Type: Double Rod For bumpers add .500
Options: MB, B, V, P6, P7, P8, N For magnetic bumpers add .812